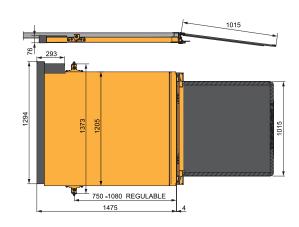

## **DESCRIPTION**

- Electric ramp 12/24v.
- Designed to be mounted under the vehicle's floor.
- Reduced thickness: 60 mm
- Weight: 82,5 Kg
- Load: 350 Kg
- Vehicles destined for Class I, A.
- Complies UN regulations R107