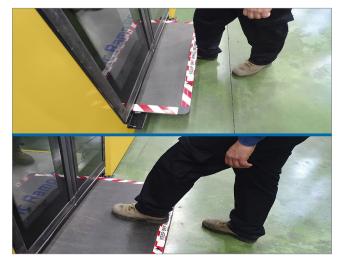

## **BENEFITS**

- Located under the floor.
- Once the platform is extended, it remains at the vehicle's floorlevel.
- It's provided with a front sensitive rubber protection, in order to detect any obstacle placed at the front. In this case, the ramp moves automatically in.
- The platform is sensitive to weight, both in static and in dynamic phase. When detecting a weight heavier than 15kg, it remains immobilized in static phase, and it stops in dynamic phase.
- Lifting system for thickness 60-70 80.