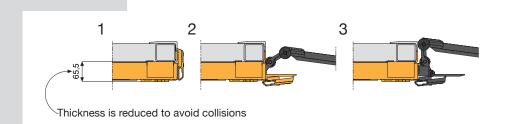

## **DESCRIPTION**

- Electric ramp 12/24v.
- Designed to be mounted under the vehicle's floor.
- Reduced thickness: 60 mm
- Weight: 82,5 Kg
- Load: 350 Kg
- Vehicles destined for Class I, A.
- Complies UN regulations R107

## **BENEFITS**

- Located under the floor.
- Once the platform is extended, it remains at the vehicle's floorlevel.
- It's provided with a front sensitive rubber protection, in order to detect any obstacle placed at the front. In this case, the ramp moves automatically in.
- The platform is sensitive to weight, both in static and in dynamic phase. When detecting a weight heavier than 15kg, it remains immobilized in static phase, and it stops in dynamic phase.
- Lifting system for thickness 60-70 80.